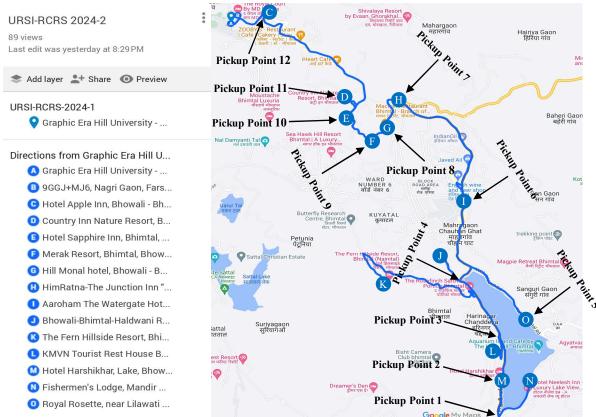

## **Shuttle Pickup Schedule:**

Important: Some hotels are located along the main road, while others require a short walk. Please make sure to reach the main road pickup point on time to avoid delays.

| Pickup Points                                  | Hotels will be covered by Buses                | <b>Bus Time</b> |
|------------------------------------------------|------------------------------------------------|-----------------|
| Pickup Points 1, 2, 3, 4<br>by<br>Bus 1, Bus 2 | N Fishermen's Lodge, Mandir Marg, Bhimtal      | 08:55 AM        |
|                                                | M Hotel Harshikhar, Lake, Bhimtal              | 09:00 AM        |
|                                                | L KMVN Tourist Rest House, Bhimtal             | 09:05 AM        |
|                                                | J Rosefinch Sarovar Portico Hotel, Bhimtal     | 09:10 AM        |
| Pickup Points 5, 6, 7<br>by<br>Bus 3, Bus 4    | O Royal Rosette, Bhimtal                       | 09:00 AM        |
|                                                | Aaroham, The Watergate Hotel, Bhimtal          | 09:05 AM        |
|                                                | HimRatna-The Junction Inn, Bhimtal             | 09:10 AM        |
| Pickup Points 8, 9, 10<br>by<br>Bus 5          | G Hill Monal hotel, Bhowali - Bhimtal Road     | 09:05 AM        |
|                                                | F Merak Resort, Bhowali - Bhimtal Road         | 09:10 AM        |
|                                                | E Hotel Sapphire Inn, Bhimtal                  | 09:15 AM        |
| Pickup Points 11, 12<br>by<br>Bus 6            | Country Inn Nature Resort, Bhowali-Bhimtal Rad | 09:10 AM        |
|                                                | C Hotel Apple Inn, Bhowali - Bhimtal Road      | 09:20 AM        |